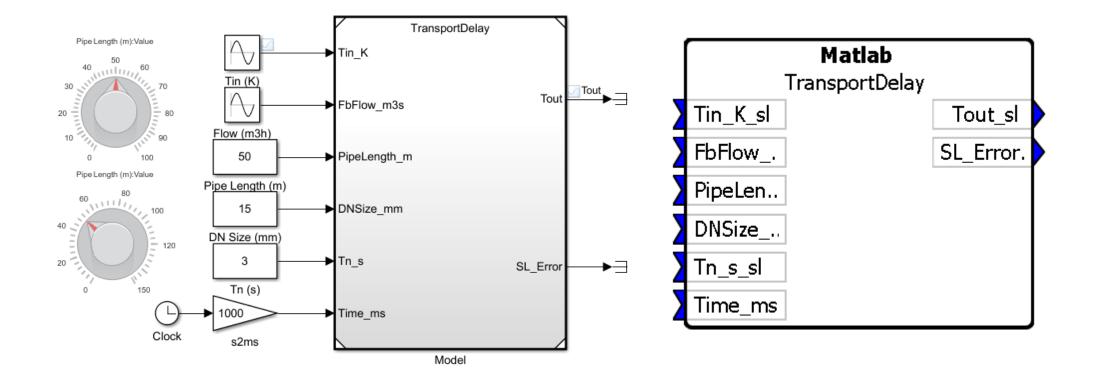

# sharedlogic

#### • Strengths

- HVAC Control
- Graphical Programming
- Belimo Cloud Integration
- Integrated Web Server

#### Limitations

- Real time simulation
- Complex logic, state machines

#### Reider

• **Simulink:** Model based design and testing, rapid development, and code generation.