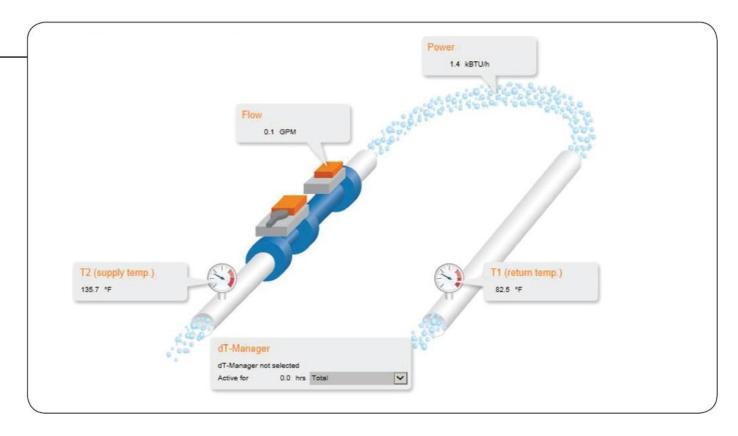

#### Dashboard

Provides a dynamic view of the current flow, power and temperature values.