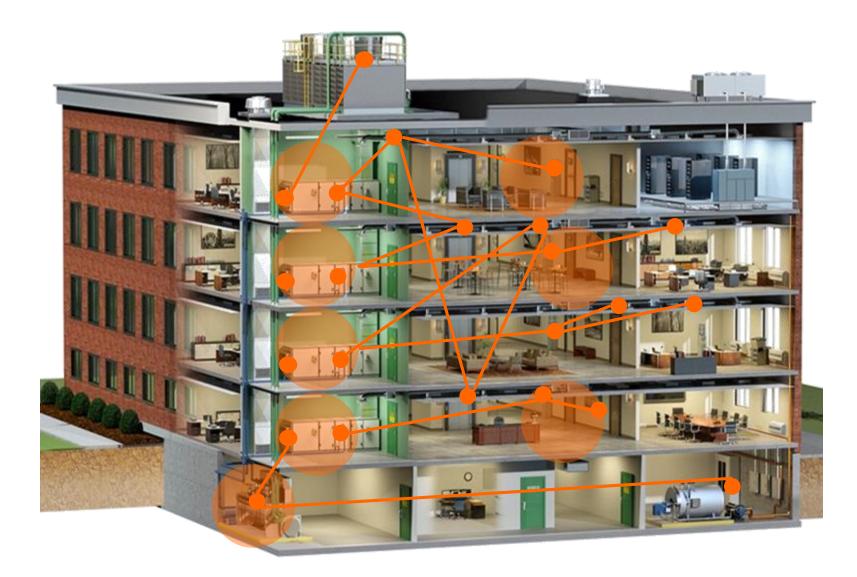

#### smart and connected

# **Near Field Communication**

#### **Diagnostic included**

Buildings are an integral and elementary part of the global energy system Buildings use about:
40% of global energy
25% of global water
40% of global resources they emit 1/3 of GHG