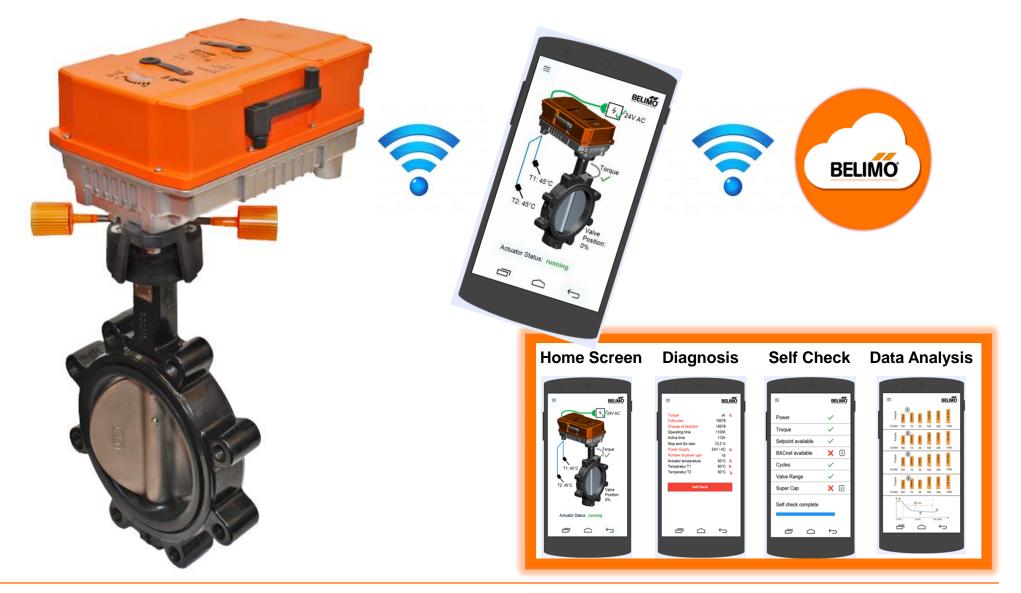

# **Near Field Communication**

#### **Diagnostic included**

Buildings are an integral and elementary part of the global energy system Buildings use about:
40% of global energy
25% of global water
40% of global resources they emit 1/3 of GHG