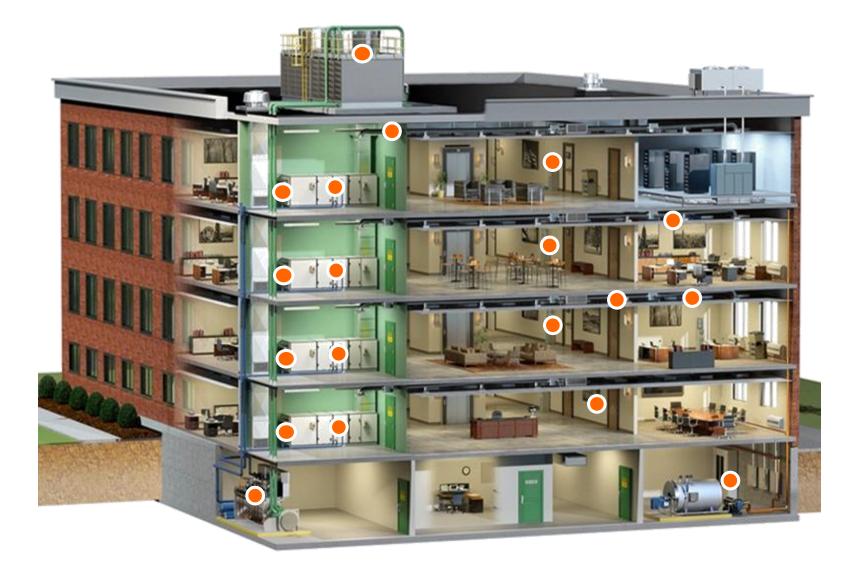

#### Innovations in Comfort and Energy Efficiency in Buildings: Leveraging System Design Methods and Data Analytics

Marc Thuillard Head Research

Belimo Automation AG 06/22/2017 HVAC

Goes Digital



## **Key Takeaways**



- 1. HVAC goes Digital
- 2. Cloud Integration of Building Data is a great opportunity to improve the performances of a building
- 3. Think about content and not only about infrastructure!

#### St. Peters Basilica in Rom









# Were are Belimo products installed?







## **Everywhere in buildings...**







#### smart and connected







# **Near Field Communication**

#### **Diagnostic included**







Buildings are an integral and elementary part of the global energy system Buildings use about:
40% of global energy
25% of global water
40% of global resources they emit 1/3 of GHG



#### BELIMO

For buildings to be able to realize their potential, they must first and foremost be energy efficient According to LEED 33- 39% of a building's energy use is HVAC

Greenbuild estimates that 6% of the world's energy is used for cooling



# As discovered in the Helsinki Report, buildings with central plants are far from being energy efficient

# Many suffer from a condition called Low Delta T Syndrome

**BELIMO**°

# **EnergyValve™**, the problem solver









# sharedlogic



#### • Strengths