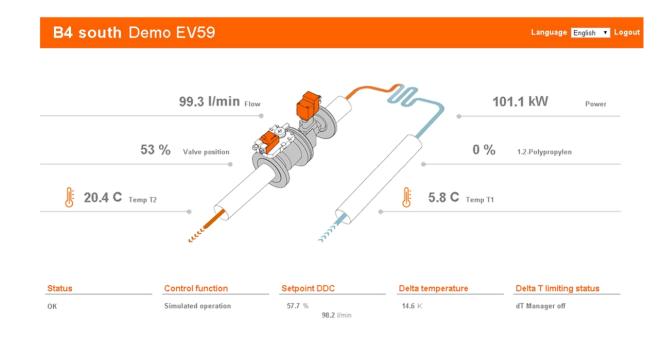

#### Dashboard

Provides a dynamic view of the current flow, power and temperature values.